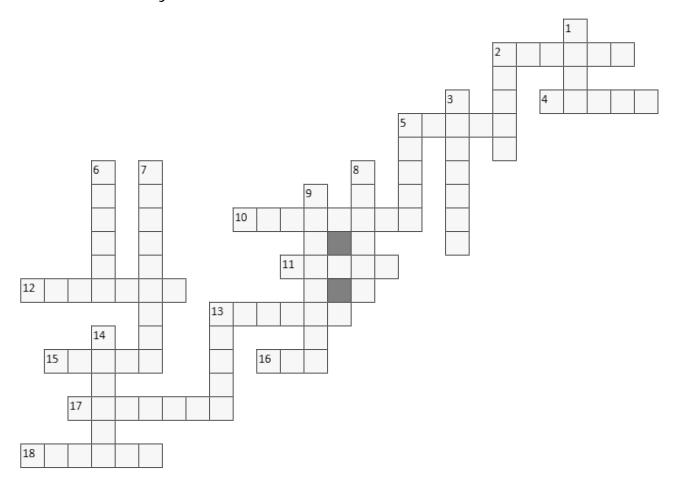

## Halcom's Holiday Crossword

## <u>Across</u>

- 2. A vehicle used by Santa to deliver gifts
- 4. Musical instruments often associated with Christmas
- 5. Ice crystals that form on cold surfaces
- 10. A decorative item hung on the tree
- 11. Presents exchanged among family and friends
- 12. The structure Santa uses to enter homes
- 13. The feeling of joy and goodwill during Christmas
- 15. A wish for harmony during the season
- 16. A feeling of great happiness during the holidays
- 17. Sweet treats left for Santa
- 18. Shiny decoration used on Christmas trees

## Down

- 1. A type of tree commonly used for Christmas
- 2. The jolly figure who delivers gifts
- 3. A time of celebration and festivity
- 5. A large meal enjoyed during celebrations
- 6. A company starting with H that is a synonym for digital banking
- 7. A plant hung for kissing tradition
- 8. A circular decoration made of foliage
- 9. The scene depicting the birth of Jesus
- 13. Footwear often filled with small gifts
- 14. Songs sung during the Christmas season